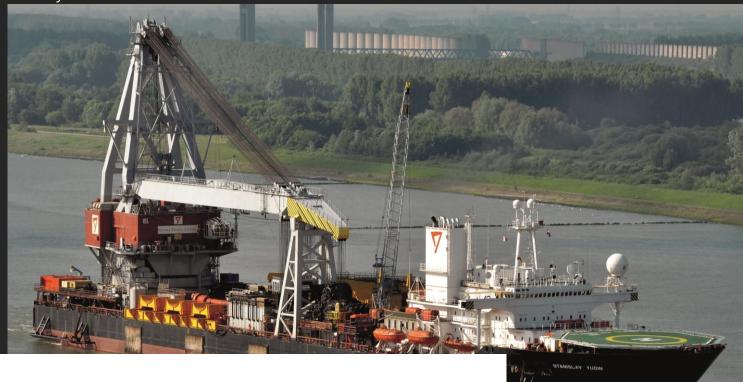

## Stanislav Yudin heavy lifting vessel

The renovation of the STANISLAV YUDIN was carried out to ensure a lifetime extension of 10-15 years.

## **Specifications**

- ✓ Two drive systems for propulsion drives 3,200 kW, each consisting of:
  - ✓ Transformer 12-pulse supply of frequency converter
  - ✓ Low voltage frequency converter
  - ✓ New propulsion motor 3,200 kW
- ✓ Drive systems for thruster drives 1,400 kW, each consisting of:
  - ✓ Transformer 12-pulse supply of frequency converter
  - ✓ Low voltage frequency converter
  - ✓ New propulsion motor 1,400 kW

Amongst other things, Bakker Sliedrecht took care of the replacement of 4 drive systems, the replacement of the accommodation systems and renewal of the crane operator's cabin. We also took care of the replacement of the remote controls of the existing azimuth propulsion and bow thrusters. This turnkey project was delivered in only 5 months.